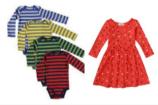

### **ALL SEASON**

Limits: MATERNITY - 5 items (maternity brands only)

Short and long-sleeved items: onesies, shirts, dresses

Leggings long pants, jeans shorts, skirts

All pajamas sleepers sleep sacks

Shoes, boots rain boots Crocs, sandals

Jackets, coats sweatshirts, sweaters accessories

Swimsuits, coverups, swim shoes, accessories

ALL holiday outfits costumes dress up..