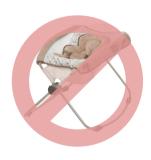

#### **Incline Sleepers**

Due to risk posed to infants, incline sleepers can no longer be accepted at Just Between Friends sales. A notice was provided by the CPSC on November 11, 2018 in which these sleepers were deemed unsafe after repeated incidents of infant suffocation.