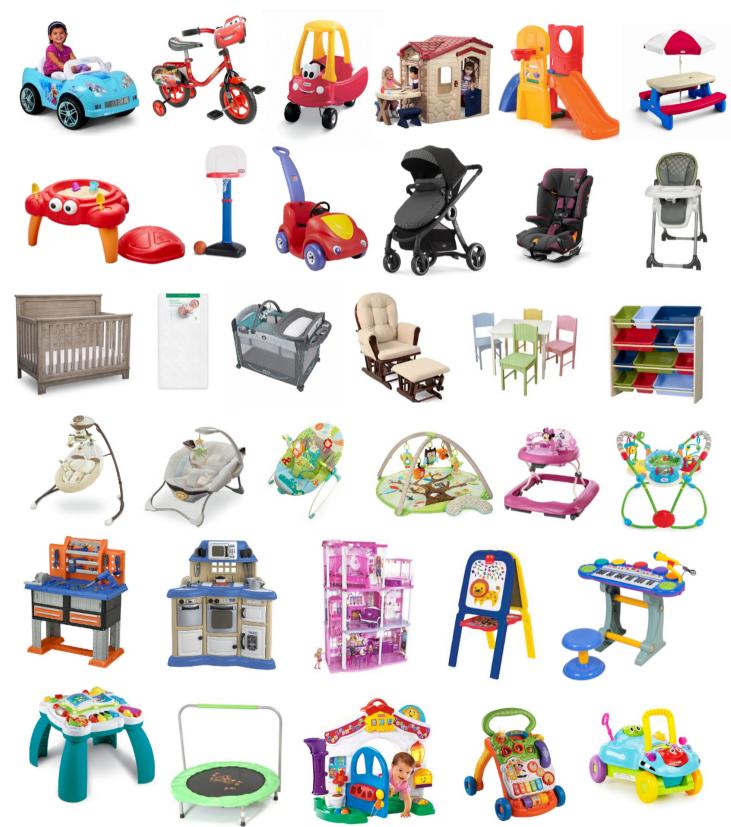

## WHAT TO SELL . YEAR LARGE ITEMS

# These items are a "YES!" at any of our sales (and they usually sell well)! Safety First: All items must meet safety standards. Please check for recalls and be sure all safety straps are included.