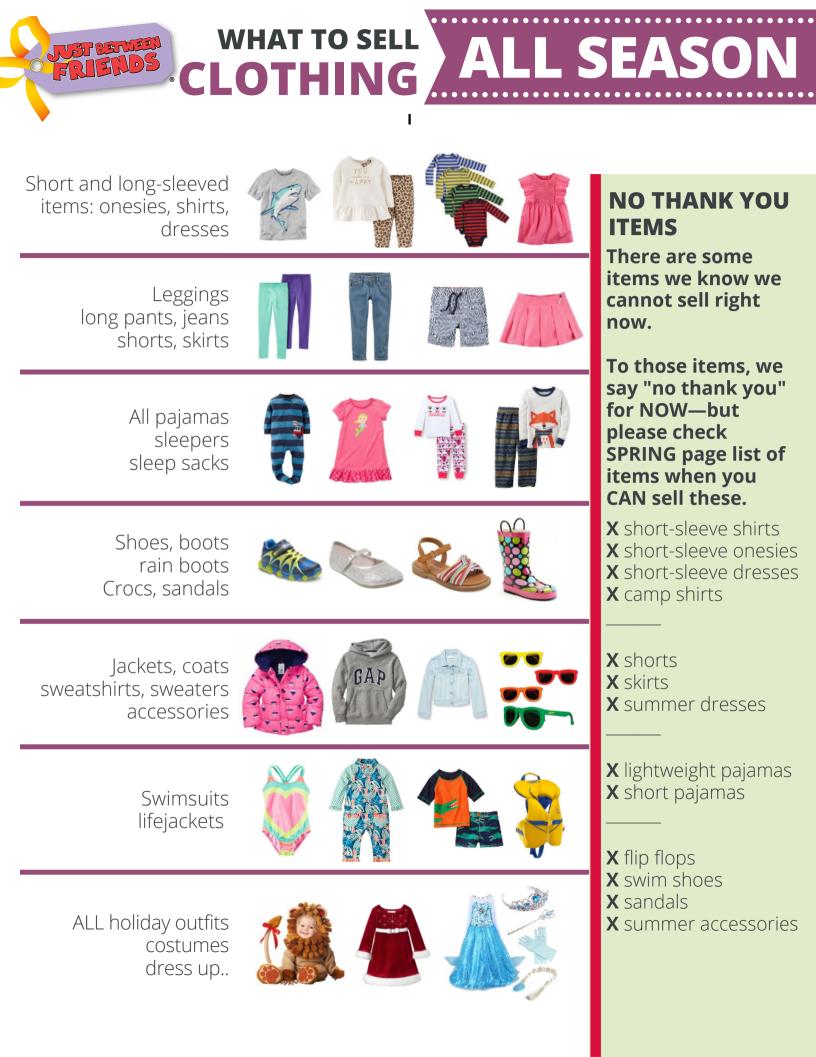

# WHAT TO SELL **CLOTHING**

Long-sleeved items: onesies, shirts, dresses

Fleece pajamas winter pajamas winter sleepers

Shoes, snow boots rain boots Crocs

Fall & winter jackets winter accessories

Swimsuits for indoor fall swim class

ALL holiday outfits Halloween, Thanksgiving Christmas, New Years Easter...

## **NO THANK YOU ITEMS**

There are some items we know we cannot sell right now.

To those items, we say "no thank you" for NOW—but please check **SPRING** page list of items when you CAN sell these.

**X** short-sleeve dresses **X** camp shirts

**X** shorts X skirts **X** summer dresses

**X** lightweight pajamas **X** short pajamas

**X** flip flops **X** sandals **X** summer accessories

WHAT TO SELL ALLYEAR OTHER ITEMS

Safety First: All items must meet safety standards. Please check for recalls and be sure all safety straps are included.