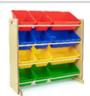

Stroller Umbrella Strollers Excluded

Swing

**Table & Chairs** 

wooden or plastic, no folding card table styles

Toddler Slide

full size - 28 inch high minimum

Tool Bench

Toy Bin Organizer